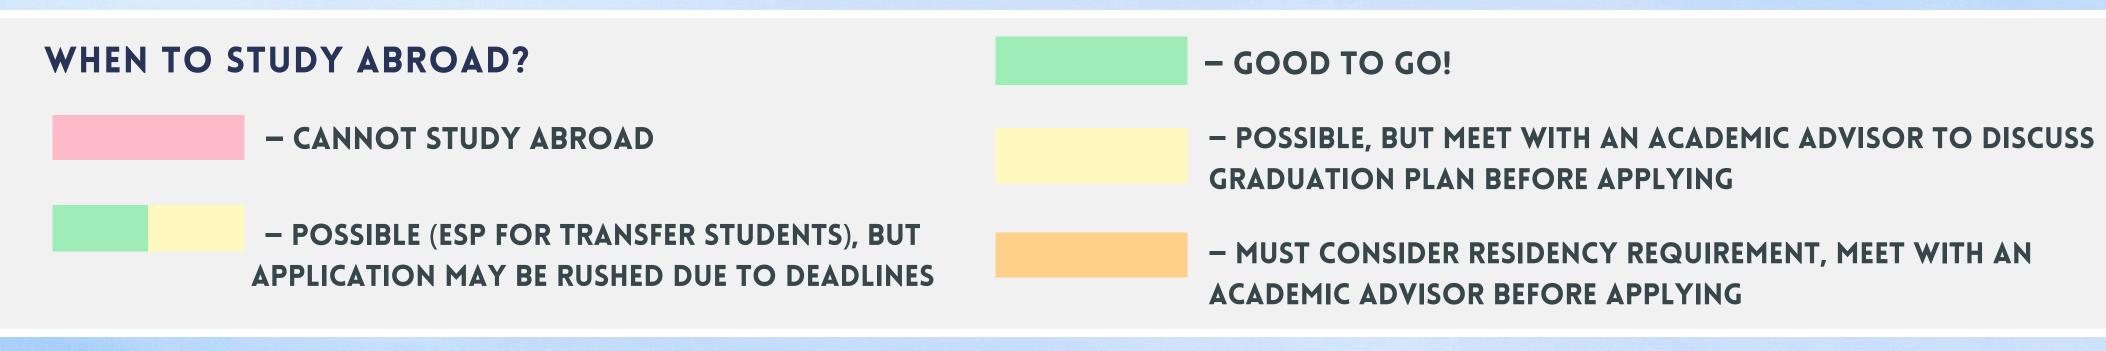

## STUDY ABROAD PROGRAM OPTIONS - IRLT MAJORS

- Below are possible Study Abroad programs to choose from among many. For a full list of programs, click here.
- BCLA students can generally study abroad for at least 1 semester within their 4-yr plan. Meet with an academic advisor to discuss.
- All program offerings may be subject to change, contact **Study Abroad** for latest information.